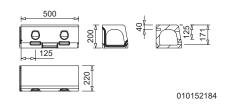

#### **MEAKERB BRIDGE 160 DRAINAGE**

NEW MEAKERB BRIDGE 160-125 Kerbstone, kerb height 125 mm, flow cross-section 190 cm², with reinforcement preformed on the back

| Article                                                                                                                     | Length (mm) | Height (mm) | Inlet sect. area<br>Ø cm²/m lateral | EAN-Code  | kg/unit | unit/pallet | MG |
|-----------------------------------------------------------------------------------------------------------------------------|-------------|-------------|-------------------------------------|-----------|---------|-------------|----|
| MEAKERB BRIDGE 160-125-Kerbstone, with connection option for vertical drain $\emptyset$ 160 mm                              | 500         | 200         | 125                                 | 010152170 | 22,58   | 1           | MD |
| MEAKERB BRIDGE 160-125-Kerbstone, OPA for open porous asphalt, with connection option for vertical drain $\emptyset$ 160 mm | 500         | 200         | 185                                 | 010152184 | 22,80   | 1           | MD |