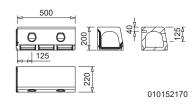

#### **MEAKERB BRIDGE 160 DRAINAGE**

NEW MEAKERB BRIDGE 160-125 Kerbstone, kerb height 125 mm, flow cross-section 190 cm², with reinforcement preformed on the back

| Article                                                                                                                     | Length (mm) | Height (mm) | Inlet sect. area<br>Ø cm²/m lateral | EAN-Code  | kg/unit | unit/pallet | MG |
|-----------------------------------------------------------------------------------------------------------------------------|-------------|-------------|-------------------------------------|-----------|---------|-------------|----|
| MEAKERB BRIDGE 160-125-Kerbstone, with connection option for vertical drain $\emptyset$ 160 mm                              | 500         | 200         | 125                                 | 010152170 | 22,58   | 1           | MD |
| MEAKERB BRIDGE 160-125-Kerbstone, OPA for open porous asphalt, with connection option for vertical drain $\emptyset$ 160 mm | 500         | 200         | 185                                 | 010152184 | 22,80   | 1           | MD |