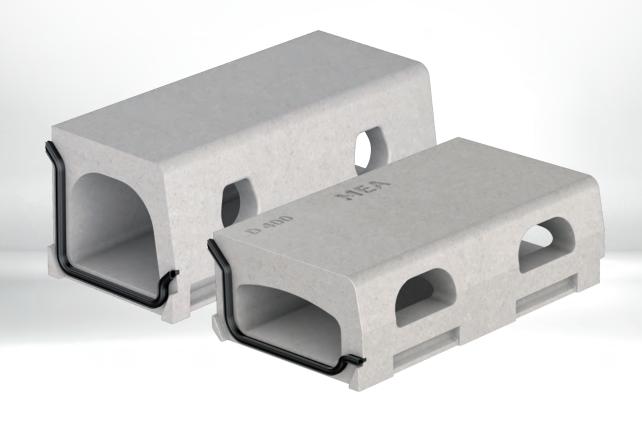

## MEAKERB BRIDGE 160/200

The MEAKERB BRIDGE 160/200 monolithic kerbstone made of polymer concrete with an EPDM seal joint offer the ideal solution for bridge drainage, even with severe twists and bends. The direct drainage of rainwater at the edge of the

carriageway also reduces the risk of aquaplaning and ice. The specially adapted EPDM seal ensures a reliable seal even under extreme conditions, prevents water from escaping and ensures that the bridge structure is permanently secured.

#### **Advantages**

- > One-piece drainage channels without moving individual components and covers
- > 0.5 m length of the individual elements: quick installation, easy realization of bridge twists and curves
- > Continuous MEA EPDM sealing lips: Significant reduction of movement cracking
- > **MEAKERB BRIDGE 160:** Kerbstone for linear bridge drainage, also as OPA version, incl. expansion joint, inspection elements and accessories
- > MEAKERB BRIDGE 200: Kerbstone for linear bridge drainage, for installation of the bridge cap, also as OPA version, incl. expansion joint, inspection elements and accessories