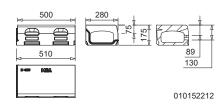

#### **MEAKERB BRIDGE 200 DRAINAGE**

NEW MEAKERB BRIDGE 200-75 Kerbstone, 75 mm kerb height, flow cross-section OPA 107 cm², with reinforcement preformed on the back

| Article                                                                        | Length (mm) | Height (mm) | Inlet sect. area<br>Ø cm²/m lateral | EAN-Code  | kg/unit | unit/pallet | MG |
|--------------------------------------------------------------------------------|-------------|-------------|-------------------------------------|-----------|---------|-------------|----|
| MEAKERB BRIDGE 200-75-Kerbstone, incl. joint seal                              | 500         | 155         | 208                                 | 010152205 | 28,50   | 1           | MD |
| MEAKERB BRIDGE 200-75-Kerbstone, OPA for open porous asphalt, incl. joint seal | 500         | 175         | 296                                 | 010152212 | 30,00   | 1           | MD |