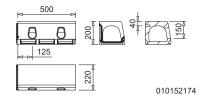

NEW MEAKERB BRIDGE 160-150 Kerbstone, kerb height 150 mm, flow cross-section 43 cm², with reinforcement preformed on the back

| Article                                                                                             | Length (mm) | Height (mm) | Inlet sect. area<br>Ø cm²/m lateral | EAN-Code  | kg/unit | unit/pallet | MG |
|-----------------------------------------------------------------------------------------------------|-------------|-------------|-------------------------------------|-----------|---------|-------------|----|
| MEAKERB BRIDGE 160-150-Kerbstone, with connection option for vertical drain $\emptyset$ 160 mm $^*$ | 500         | 200         | 175                                 | 010152174 | 22,48   | 40          | MD |