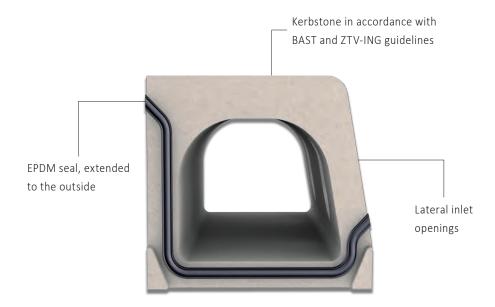

## MEAKERB BRIDGE 160/200

The MEAKERB BRIDGE 160/200 monolithic kerbstone made of polymer concrete with an EPDM seal joint offer the ideal solution for bridge drainage, even with severe twists and bends. The direct drainage of rainwater at the edge of the

carriageway also reduces the risk of aquaplaning and ice. The specially adapted EPDM seal ensures a reliable seal even under extreme conditions, prevents water from escaping and ensures that the bridge structure is permanently secured.

#### **Advantages**

- > One-piece drainage channels without moving individual components and covers
- > 0.5 m length of the individual elements: quick installation, easy realization of bridge twists and curves
- > Continuous MEA EPDM sealing lips: Significant reduction of movement cracking
- > **MEAKERB BRIDGE 160:** Kerbstone for linear bridge drainage, also as OPA version, incl. expansion joint, inspection elements and accessories
- > MEAKERB BRIDGE 200: Kerbstone for linear bridge drainage, for installation of the bridge cap, also as OPA version, incl. expansion joint, inspection elements and accessories