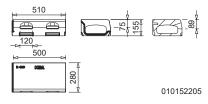

#### **MEAKERB BRIDGE 200 DRAINAGE**

NEW MEAKERB BRIDGE 200-75 Kerbstone, 75 mm kerb height, flow cross-section OPA 107 cm², with reinforcement preformed on the back

| Article                                                                        | Length (mm) | Height (mm) | Inlet sect. area<br>Ø cm²/m lateral | EAN-Code  | kg/unit | unit/pallet | MG |
|--------------------------------------------------------------------------------|-------------|-------------|-------------------------------------|-----------|---------|-------------|----|
| MEAKERB BRIDGE 200-75-Kerbstone, incl. joint seal                              | 500         | 155         | 208                                 | 010152205 | 28,50   | 1           | MD |
| MEAKERB BRIDGE 200-75-Kerbstone, OPA for open porous asphalt, incl. joint seal | 500         | 175         | 296                                 | 010152212 | 30,00   | 1           | MD |