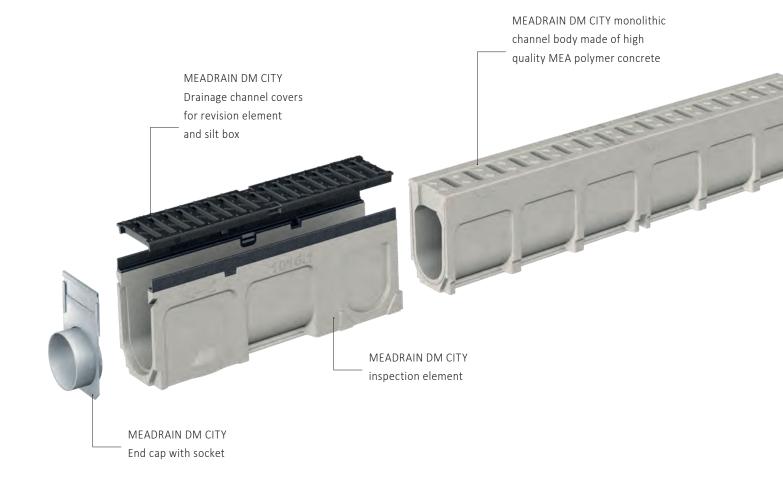

# IMEADRAIN DM CITY 1000/1500 and 2000

MEADRAIN DM CITY monolithic drainage channels made of polymer concrete offer an ideal solution for applications in cities and urban areas. In contrast to other systems, MEADRAIN DM CITY channels do not have any gratings making them vandal proof, extremely

## Advantages

- > One-piece, monolithic drainage channels made of high quality MEA polymer concrete
- > With sealing joint
- > Ideal for inner-city areas, as there are no moving parts
- > Free channel cross-section on the inside
- > Different drainage channel covers for revision elements and gullies
- > Narrow slot widths on the surface ideal for wheelchairs or bicycles

## MEADRAIN DM CITY 1000/1500/2000 POLYMER CONCRETE DRAINAGE CHANNEL MONOLITHIC DESIGN WITH SEALING JOINT ACCORDING TO EN 1433