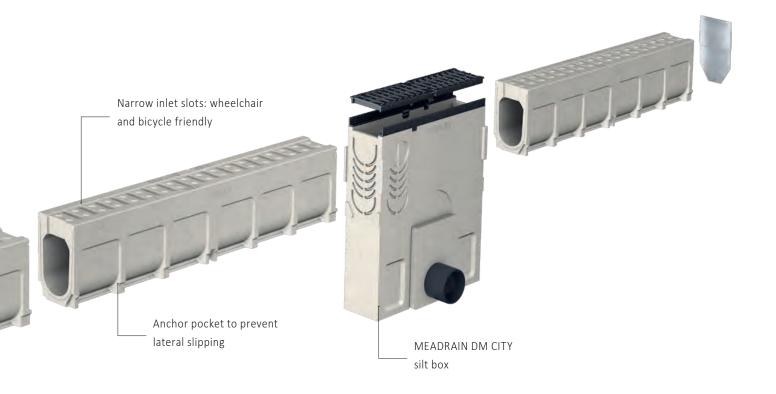

## Advantages

- > One-piece, monolithic drainage channels made of high quality MEA polymer concrete
- > With sealing joint
- > Ideal for inner-city areas, as there are no moving parts
- > Free channel cross-section on the inside
- > Different drainage channel covers for revision elements and gullies
- > Narrow slot widths on the surface ideal for wheelchairs or bicycles

## MEADRAIN DM CITY 1000/1500/2000 POLYMER CONCRETE DRAINAGE CHANNEL MONOLITHIC DESIGN WITH SEALING JOINT ACCORDING TO EN 1433