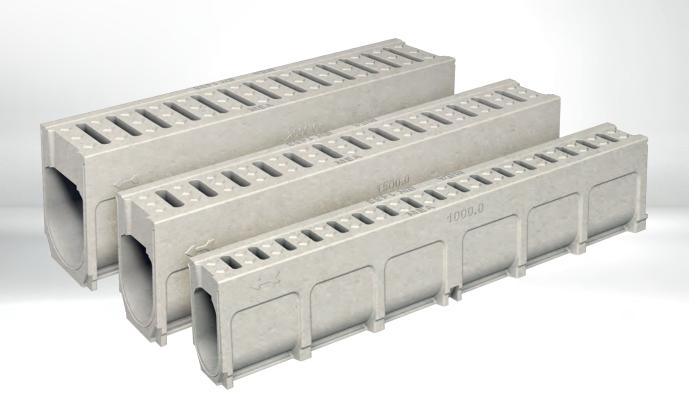

# IMEADRAIN DM CITY 1000/1500 and 2000

MEADRAIN DM CITY monolithic drainage channels made of polymer concrete offer an ideal solution for applications in cities and urban areas. In contrast to other systems, MEADRAIN DM CITY channels do not have any gratings making them vandal proof, extremely

silent when rolled over and also very easy and cost effective to install. MEADRAIN DM CITY with nominal widths of 100, 150 and 200 mm in monolithic design are specially designed for use in urban areas and can withstand loading classes up to D 400.

## MMEADRAIN DM CITY 1000 Drainage channel body, loading classes up to D 400

| Article                                       | Length (mm) | Height (mm) | Inlet sect. area<br>Ø cm²/m above | EAN-Code  | kg/unit | unit/pallet | MG |
|-----------------------------------------------|-------------|-------------|-----------------------------------|-----------|---------|-------------|----|
| MEADRAIN DM CITY 1000.0 Drainage channel body | 1000        | 225         | 160                               | 010712887 | 27,23   | 15          | MD |

## MEADRAIN DM CITY 1500 Drainage channel body, loading classes up to D 400

| Article                                       | Length (mm) | Height (mm) | Inlet sect. area<br>Ø cm²/m above | EAN-Code  | kg/unit | unit/pallet | MG |
|-----------------------------------------------|-------------|-------------|-----------------------------------|-----------|---------|-------------|----|
| MEADRAIN DM CITY 1500.0 Drainage channel body | 1000        | 270         | 314                               | 010712379 | 47,03   | 12          | MD |

## MEADRAIN DM CITY 2000 Drainage channel body, loading classes up to D 400

| Article                                       | Length (mm) | Height (mm) | Inlet sect. area Ø cm²/m above | EAN-Code  | kg/unit | unit/pallet | MG |
|-----------------------------------------------|-------------|-------------|--------------------------------|-----------|---------|-------------|----|
| MEADRAIN DM CITY 2000.0 Drainage channel body | 1000        | 330         | 300                            | 010712373 | 70,45   | 9           | MD |