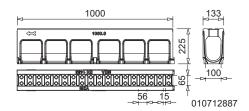

## MMEADRAIN DM CITY 1000 Drainage channel body, loading classes up to D 400

| Article                                       | Length (mm) | Height (mm) | Inlet sect. area<br>Ø cm²/m above | EAN-Code  | kg/unit | unit/pallet | MG |
|-----------------------------------------------|-------------|-------------|-----------------------------------|-----------|---------|-------------|----|
| MEADRAIN DM CITY 1000.0 Drainage channel body | 1000        | 225         | 160                               | 010712887 | 27,23   | 15          | MD |