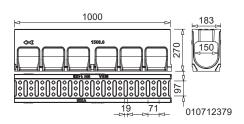

## MEADRAIN DM CITY 1500 Drainage channel body, loading classes up to D 400

| Article                                       | Length (mm) | Height (mm) | Inlet sect. area<br>Ø cm²/m above | EAN-Code  | kg/unit | unit/pallet | MG |
|-----------------------------------------------|-------------|-------------|-----------------------------------|-----------|---------|-------------|----|
| MEADRAIN DM CITY 1500.0 Drainage channel body | 1000        | 270         | 314                               | 010712379 | 47,03   | 12          | MD |