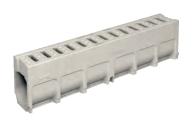

# IMEADRAIN DM CITY 1000/1500 and 2000

MEADRAIN DM CITY monolithic drainage channels made of polymer concrete offer an ideal solution for applications in cities and urban areas. In contrast to other systems, MEADRAIN DM CITY channels do not have any gratings making them vandal proof, extremely

silent when rolled over and also very easy and cost effective to install. MEADRAIN DM CITY with nominal widths of 100, 150 and 200 mm in monolithic design are specially designed for use in urban areas and can withstand loading classes up to D 400.