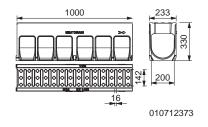

## MEADRAIN DM CITY 2000 Drainage channel body, loading classes up to D 400

| Article                                       | Length (mm) | Height (mm) | Inlet sect. area Ø cm²/m above | EAN-Code  | kg/unit | unit/pallet | MG |
|-----------------------------------------------|-------------|-------------|--------------------------------|-----------|---------|-------------|----|
| MEADRAIN DM CITY 2000.0 Drainage channel body | 1000        | 330         | 300                            | 010712373 | 70,45   | 9           | MD |