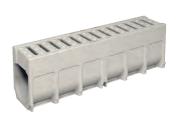

# IMEADRAIN DM CITY 1000/1500 and 2000

MEADRAIN DM CITY monolithic drainage channels made of polymer concrete offer an ideal solution for applications in cities and urban areas. In contrast to other systems, MEADRAIN DM CITY channels do not have any gratings making them vandal proof, extremely

silent when rolled over and also very easy and cost effective to install. MEADRAIN DM CITY with nominal widths of 100, 150 and 200 mm in monolithic design are specially designed for use in urban areas and can withstand loading classes up to D 400.