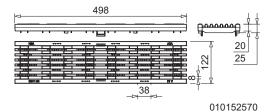

# NEW Plastic longitudinal bar grating, heelguard, CW 100 mm, loading class A 15

| Article                                                                          | Material | Length (mm) | Inlet sect. area<br>Ø cm²/m above | EAN-Code  | kg/unit | unit/pallet | MG |
|----------------------------------------------------------------------------------|----------|-------------|-----------------------------------|-----------|---------|-------------|----|
| MEA 100 Plastic longitudinal bar grating<br>A-0.5 m 39/7.7 CXL, black, heelguard | PP       | 500         | 159                               | 010152570 | 0,40    | 252         | GR |
| MEA 100 Plastic longitudinal bar grating<br>A-0.5 m 39/7.7 CXL, grey, heelguard  | PP       | 500         | 159                               | 010152572 | 0,40    | 252         | GR |