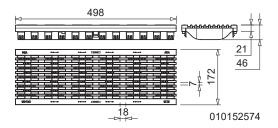

# NEW Plastic longitudinal bar grating, heelguard, CW 150 mm, loading class B 125

| Article                                                            | Material | Length (mm) | Inlet sect. area<br>Ø cm²/m above | EAN-Code  | kg/unit | unit/pallet | MG |
|--------------------------------------------------------------------|----------|-------------|-----------------------------------|-----------|---------|-------------|----|
| MEA 150 Plastic longitudinal bar grating<br>B-0,5 m 18/7 heelguard | PP       | 500         | 302,4                             | 010152574 | 2,20    | 1           | GR |