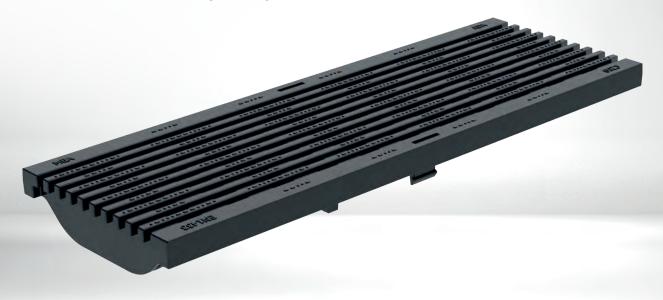

# NEW IPLASTIC LONGITUDINAL BAR GRATING (PP)

GRATINGS MADE FROM RECYCLED PLASTIC (PP) IN NOMINAL WIDTHS 100 AND 150 MM LOADING CLASS C 250

# ILONGITUDINAL GRATING MADE OF PP

A major advantage of plastic gratings is their low weight compared to traditional materials such as metal or ductile iron. This not only facilitates installation, but also makes maintenance and cleaning easier. Plastic gratings are also corrosion-resistant, which extends their service life and makes them particularly suitable for use in damp environments. The versatility of polypropylene gratings is also evident in their use as walk-on, non-slip channel covers around homes, pools or in public areas.

# **Advantages**

- > Light weight
- > Loadable up to class B 125 in nominal width 100 mm and up to C 250 in nominal width 150 mm
- > With non-bolted CLIPFIX channel cover securement and longitudinal shift protection
- > Slot widths under 40 mm version: heelguard
- > Available in nominal widths of 100 and 150 mm
- > Made of polypropylene with anti-slip protection: longlasting, salt and high temperature resistant, recyclable