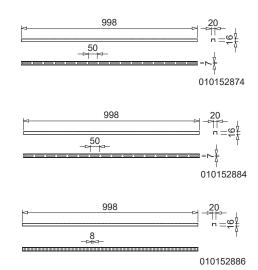

NEW MEA TSC 100 accessories (not compatible with TSL)

| Article                 | Material           | Length (mm) | Width (mm) | Height (mm) | EAN-Code  | kg/unit | unit/pallet | MG |
|-------------------------|--------------------|-------------|------------|-------------|-----------|---------|-------------|----|
| MEA TS E-Blade S-1 m *) | stainless<br>steel | 1000        | 22         | 16          | 010152874 | 0,28    | 1           | DY |
| MEA TS E-Blade R-1 m*)  | stainless<br>steel | 1000        | 22         | 16          | 010152884 | 0,28    | 1           | DY |
| MEA TS E-Blade L-1 m *) | stainless<br>steel | 1000        | 22         | 16          | 010152886 | 0,28    | 1           | DY |