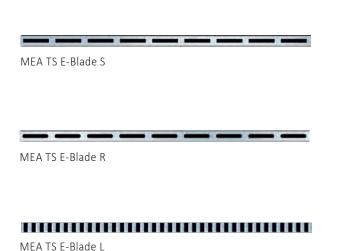

## **Advantages**

- > Made from high-quality stainless steel
- > For MEA TSC TOPSLOT (plastic)
- > Available in nominal width 100 mm

- > Loadable up to class A 15
- > Three innovative designs to choose from

NEW MEA TSC 100 accessories (not compatible with TSL)

| Article                 | Material           | Length (mm) | Width (mm) | Height (mm) | EAN-Code  | kg/unit | unit/pallet | MG |
|-------------------------|--------------------|-------------|------------|-------------|-----------|---------|-------------|----|
| MEA TS E-Blade S-1 m *) | stainless<br>steel | 1000        | 22         | 16          | 010152874 | 0,28    | 1           | DY |
| MEA TS E-Blade R-1 m*)  | stainless<br>steel | 1000        | 22         | 16          | 010152884 | 0,28    | 1           | DY |
| MEA TS E-Blade L-1 m *) | stainless<br>steel | 1000        | 22         | 16          | 010152886 | 0,28    | 1           | DY |