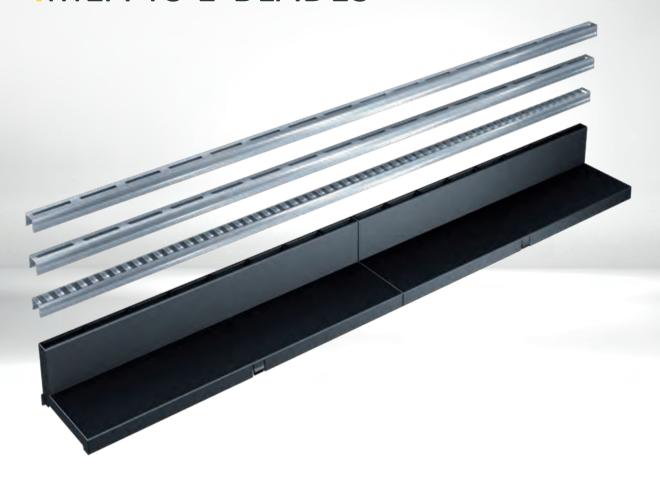

## IMEA TS E-BLADES MADE OF STAINLESS STEEL

Immerse yourself in the world of innovation with the new E-Blade covers made of high-quality stainless steel for the MEA TSC TOPSLOT. These ground-breaking E-Blades are the perfect symbiosis of aesthetics and functionality.

They not only serve as extremely effective dirt trap grating, but also give your TSC an attractive and high-quality look.

## **Advantages**

- > Made from high-quality stainless steel
- > For MEA TSC TOPSLOT (plastic)
- > Available in nominal width 100 mm

- > Loadable up to class A 15
- > Three innovative designs to choose from

NEW MEA TSC 100 accessories (not compatible with TSL)

| Article                 | Material           | Length (mm) | Width (mm) | Height (mm) | EAN-Code  | kg/unit | unit/pallet | MG |
|-------------------------|--------------------|-------------|------------|-------------|-----------|---------|-------------|----|
| MEA TS E-Blade S-1 m *) | stainless<br>steel | 1000        | 22         | 16          | 010152874 | 0,28    | 1           | DY |
| MEA TS E-Blade R-1 m*)  | stainless<br>steel | 1000        | 22         | 16          | 010152884 | 0,28    | 1           | DY |
| MEA TS E-Blade L-1 m *) | stainless<br>steel | 1000        | 22         | 16          | 010152886 | 0,28    | 1           | DY |