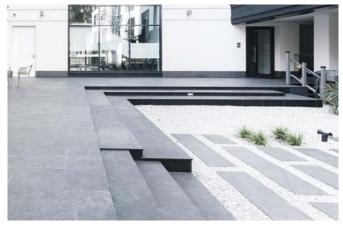

Longitudinal bar grating made of glavanised steel or stainless steel

Plastic grating

Ductile iron grating

Topslot TSC

Example MEAPARK with TSC Topslot

GARAGE ENTRANCES

GARDEN- AND LANDSCAPING

POOLS

### **MEAPARK** APPLICATION AREAS

COURTYARDS

HOME AND GARDEN

PEDESTRIAN AREAS