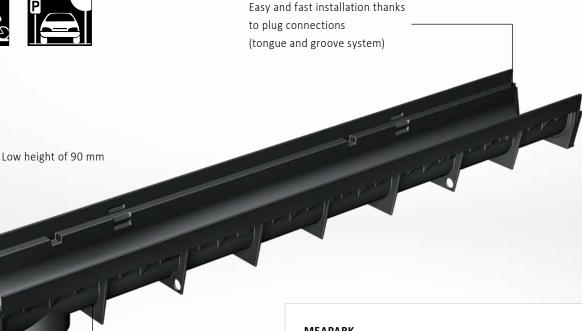

# **MEAPARK** ECONOMICAL, ECOLOGICAL AND EASY INSTALLATION

MEAPARK channels are made of high-quality recycled plastic (polypropylene copolymer regranulate), are ecological (recyclable, free of asbestos and heavy metals) and enable easy installation due to their low weight. MEAPARK channels are available in a construction length of 1000 mm and can be shortened on site. They are suitable for drainage around the house, in garage entrances, on footpaths and in landscaping. Matching end plates and drain sets are available as MEAPARK accessories. A wide selection of different covers rounds off the portfolio. With MEAPARK you receive the perfect drainage solution for all applications around the house at an excellent price/performance ratio.

#### MEAPARK

- > Channel body without fall made of recycled plastic
- > Clear width: 100 mm
- > Optimum channel cross-section
- > Easy shortening
- > Up to loading class B 125
- > With CLIPFIX and TOPFIX grating fixing system