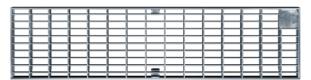

# **MEAPARK** CHANNEL COVERS

Slotted gratings made of glavanised steel or stainless steel

Mesh grating 30/10 made of glavanised steel or stainless steel

|          | 1 | 1 1997 | 1 | 1      |
|----------|---|--------|---|--------|
|          | 1 | 1 1    | 1 |        |
| L I      |   | 1 1    | 1 |        |
| L I      |   | 1 1    | 1 |        |
|          | 1 | 1 1    | 1 |        |
| <u> </u> | 1 | I 1    | 1 | -      |
|          |   | 1 1    | 1 |        |
|          |   | 1      | 1 | 100000 |
|          | 1 |        | 1 | MR.M.  |
| <u> </u> |   |        | ) |        |