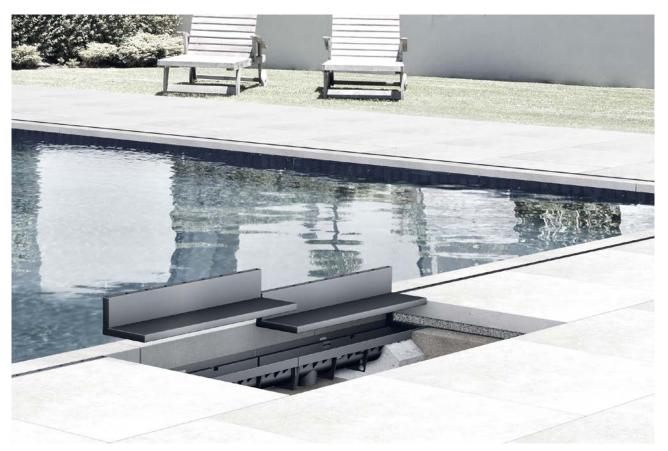

Longitudinal bar grating made of glavanised steel or stainless steel

Plastic grating

Ductile iron grating

Topslot TSC

Example MEAPARK with TSC Topslot

GARAGE ENTRANCES

GARDEN- AND LANDSCAPING

POOLS

### **MEAPARK** APPLICATION AREAS

COURTYARDS

HOME AND GARDEN

PEDESTRIAN AREAS