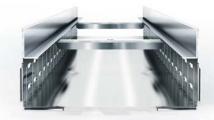

# **MEAPARK** ECONOMICAL, ECOLOGICAL AND EASY INSTALLATION

MEAPARK channels are made of high-quality recycled plastic (polypropylene copolymer regranulate), are ecological (recyclable, free of asbestos and heavy metals) and enable easy installation due to their low weight. MEAPARK channels are available in a construction length of 1000 mm and can be shortened on site. They are suitable for drainage around the house, in garage entrances, on footpaths and in landscaping. Matching end plates and drain sets are available as MEAPARK accessories. A wide selection of different covers rounds off the portfolio. With MEAPARK you receive the perfect drainage solution for all applications around the house at an excellent price/performance ratio.

#### MEAPARK

- > Channel body without fall made of recycled plastic
- > Clear width: 100 mm
- > Optimum channel cross-section
- > Easy shortening
- > Up to loading class B 125
- > With CLIPFIX and TOPFIX grating fixing system