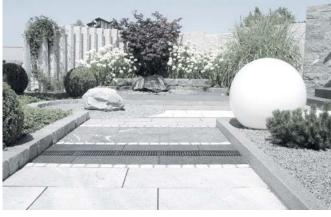

# MEAPARK LIGHT AND ELEGANT

# **MEAPARK** ECONOMICAL, ECOLOGICAL AND EASY INSTALLATION

MEAPARK channels are made of high-quality recycled plastic (polypropylene copolymer regranulate), are ecological (recyclable, free of asbestos and heavy metals) and enable easy installation due to their low weight. MEAPARK channels are available in a construction length of 1000 mm and can be shortened on site. They are suitable for drainage around the house, in garage entrances, on footpaths and in landscaping. Matching end plates and drain sets are available as MEAPARK accessories. A wide selection of different covers rounds off the portfolio. With MEAPARK you receive the perfect drainage solution for all applications around the house at an excellent price/performance ratio.

#### MEAPARK

- > Channel body without fall made of recycled plastic
- > Clear width: 100 mm
- > Optimum channel cross-section
- > Easy shortening
- > Up to loading class B 125
- > With CLIPFIX and TOPFIX grating fixing system

### **MEAPARK** APPLICATION AREAS

COURTYARDS

HOME AND GARDEN

PEDESTRIAN AREAS