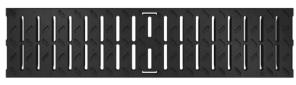

# **MEAPARK** CHANNEL COVERS

Slotted gratings made of glavanised steel or stainless steel

Mesh grating 30/10 made of glavanised steel or stainless steel

|          | 1 | 1 1997 | 1 | 1      |
|----------|---|--------|---|--------|
|          | 1 | 1 1    | 1 |        |
| L I      |   | 1 1    | 1 |        |
| L I      |   | 1 1    | 1 |        |
|          | 1 | 1 1    | 1 |        |
| <u> </u> | 1 | I 1    | 1 | -      |
|          |   | 1 1    | 1 |        |
|          |   | 1      | 1 | 100000 |
|          | 1 |        | 1 | MR.M.  |
| <u> </u> |   |        | ) |        |

Longitudinal bar grating made of glavanised steel or stainless steel

Plastic grating

Ductile iron grating

Topslot TSC

Example MEAPARK with TSC Topslot

GARAGE ENTRANCES

GARDEN- AND LANDSCAPING

POOLS