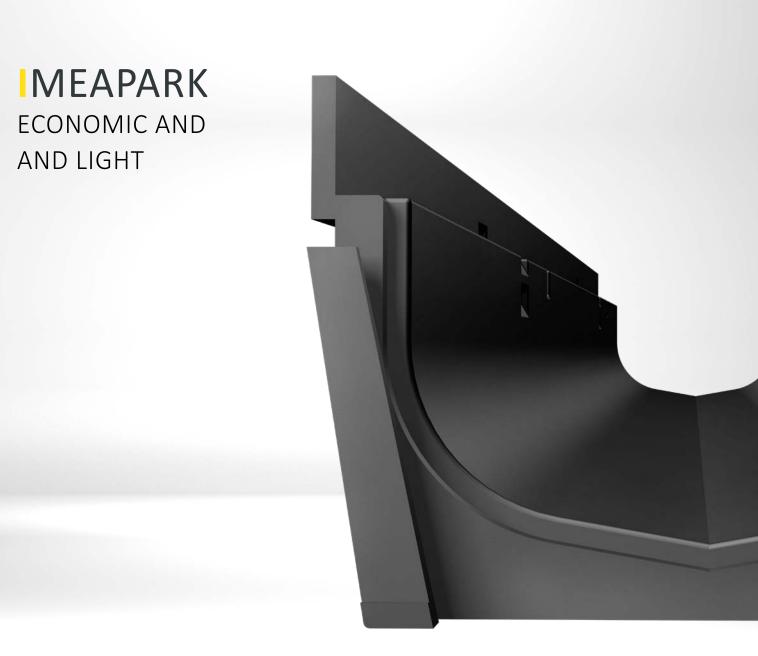

# MEAPARK LIGHT AND ELEGANT

# **MEAPARK** ECONOMICAL, ECOLOGICAL AND EASY INSTALLATION

MEAPARK channels are made of high-quality recycled plastic (polypropylene copolymer regranulate), are ecological (recyclable, free of asbestos and heavy metals) and enable easy installation due to their low weight. MEAPARK channels are available in a construction length of 1000 mm and can be shortened on site. They are suitable for drainage around the house, in garage entrances, on footpaths and in landscaping. Matching end plates and drain sets are available as MEAPARK accessories. A wide selection of different covers rounds off the portfolio. With MEAPARK you receive the perfect drainage solution for all applications around the house at an excellent price/performance ratio.

#### MEAPARK

- > Channel body without fall made of recycled plastic
- > Clear width: 100 mm
- > Optimum channel cross-section
- > Easy shortening
- > Up to loading class B 125
- > With CLIPFIX and TOPFIX grating fixing system