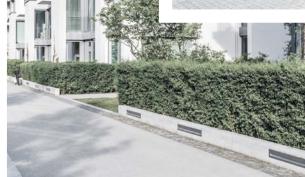

# **MEAPARK** ECONOMICAL, ECOLOGICAL AND EASY INSTALLATION

MEAPARK channels are made of high-quality recycled plastic (polypropylene copolymer regranulate), are ecological (recyclable, free of asbestos and heavy metals) and enable easy installation due to their low weight. MEAPARK channels are available in a construction length of 1000 mm and can be shortened on site. They are suitable for drainage around the house, in garage entrances, on footpaths and in landscaping. Matching end plates and drain sets are available as MEAPARK accessories. A wide selection of different covers rounds off the portfolio. With MEAPARK you receive the perfect drainage solution for all applications around the house at an excellent price/performance ratio.

### **MEAPARK** APPLICATION AREAS

COURTYARDS

HOME AND GARDEN

PEDESTRIAN AREAS