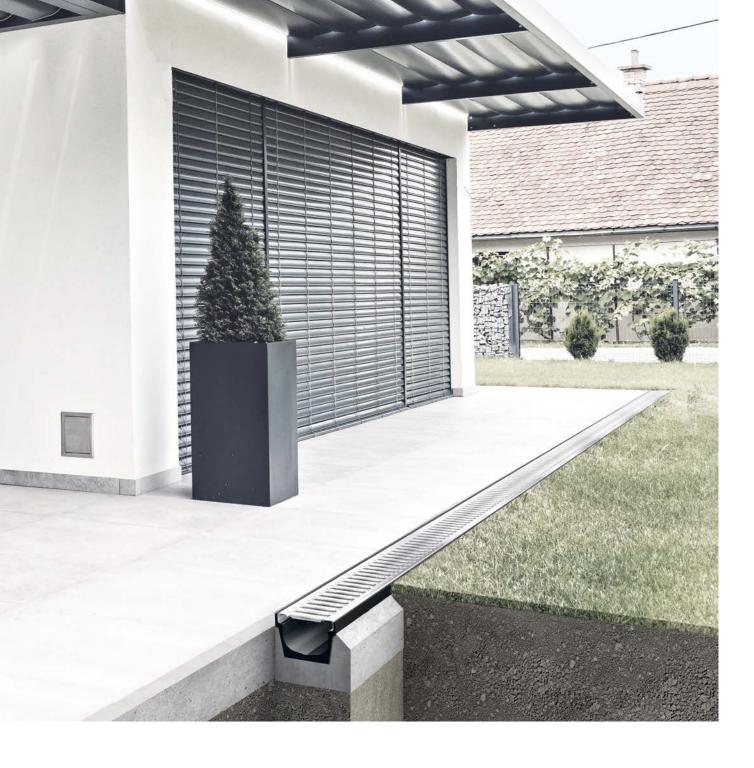

# **MEAPARK** ECONOMICAL, ECOLOGICAL AND EASY INSTALLATION

MEAPARK channels are made of high-quality recycled plastic (polypropylene copolymer regranulate), are ecological (recyclable, free of asbestos and heavy metals) and enable easy installation due to their low weight. MEAPARK channels are available in a construction length of 1000 mm and can be shortened on site. They are suitable for drainage around the house, in garage entrances, on footpaths and in landscaping. Matching end plates and drain sets are available as MEAPARK accessories. A wide selection of different covers rounds off the portfolio. With MEAPARK you receive the perfect drainage solution for all applications around the house at an excellent price/performance ratio.

### **MEAPARK** APPLICATION AREAS

COURTYARDS

HOME AND GARDEN

PEDESTRIAN AREAS