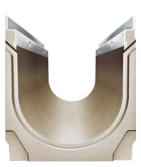

#### MEAPARK

- > Channel body without fall made of recycled plastic
- > Clear width: 100 mm
- > Optimum channel cross-section
- > Easy shortening
- > Up to loading class B 125
- > With CLIPFIX and TOPFIX grating fixing system