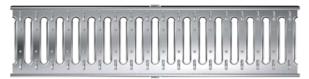

# **MEAPARK** CHANNEL COVERS

Slotted gratings made of glavanised steel or stainless steel

Mesh grating 30/10 made of glavanised steel or stainless steel

|          | 1 | 1 1997 | 1 | 1      |
|----------|---|--------|---|--------|
|          | 1 | 1 1    | 1 |        |
| L I      |   | 1 1    | 1 |        |
| L I      |   | 1 1    | 1 |        |
|          | 1 | 1 1    | 1 |        |
| <u> </u> | 1 | I 1    | 1 | -      |
|          |   | 1 1    | 1 |        |
|          |   | 1      | 1 | 100000 |
|          | 1 |        | 1 | MR.M.  |
| <u> </u> |   |        | ) |        |