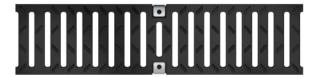

# **MEAPARK** CHANNEL COVERS

Slotted gratings made of glavanised steel or stainless steel

Mesh grating 30/10 made of glavanised steel or stainless steel

|          | 1 | 1 1997 | 1 | 1      |
|----------|---|--------|---|--------|
|          | 1 | 1 1    | 1 |        |
| L I      |   | 1 1    | 1 |        |
| L I      |   | 1 1    | 1 |        |
|          | 1 | 1 1    | 1 |        |
| <u> </u> | 1 | I 1    | 1 | -      |
|          |   | 1 1    | 1 |        |
|          |   | 1      | 1 | 100000 |
|          | 1 |        | 1 | MR.M.  |
| <u> </u> |   |        | ) |        |

Longitudinal bar grating made of glavanised steel or stainless steel

Plastic grating

Ductile iron grating

Topslot TSC

Example MEAPARK with TSC Topslot

GARAGE ENTRANCES

GARDEN- AND LANDSCAPING

POOLS