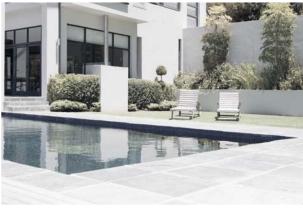

Longitudinal bar grating made of glavanised steel or stainless steel

Plastic grating

Ductile iron grating

Topslot TSC

Example MEAPARK with TSC Topslot

GARAGE ENTRANCES

GARDEN- AND LANDSCAPING

POOLS

### **MEAPARK** APPLICATION AREAS

COURTYARDS

HOME AND GARDEN

PEDESTRIAN AREAS