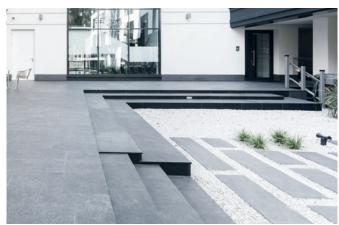

MEAPARK courtyard gullies were specially developed for use around the house, in garage driveways, along walkways and in

landscaping. Decorative gratings made of ductile iron or galvanized steel and the integrated sediment bucket round off the portfolio.

With MEAPARK courtyard gully you get the perfect point drainage solution for all applications around the house at an excellent price/performance ratio.

GARAGE DRIVEWAYS

GARDENING AND LANDSCAPING

INNER COURTYARDS