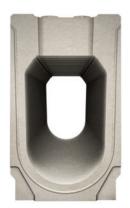

### **IMEAPARK COURTYARD GULLY**

#### **COMPONENTS**

The MEAPARK courtyard gully is made of high-quality recycled plastic (polypropylen-copolymer-regranulate) and is particularly ecological (recycable, free of asbestos and heavy metals). Their light weight makes them easy to install.