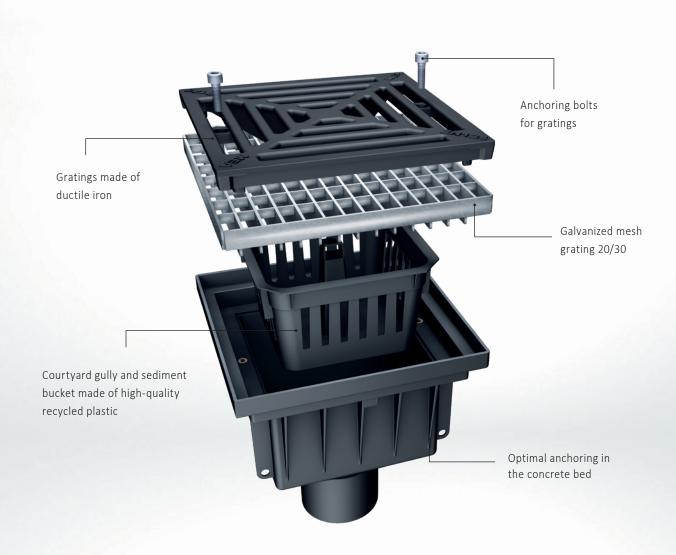

#### **COMPONENTS**

The MEAPARK courtyard gully is made of high-quality recycled plastic (polypropylen-copolymer-regranulate) and is particularly ecological (recycable, free of asbestos and heavy metals). Their light weight makes them easy to install.

MEAPARK courtyard gullies were specially developed for use around the house, in garage driveways, along walkways and in

landscaping. Decorative gratings made of ductile iron or galvanized steel and the integrated sediment bucket round off the portfolio.