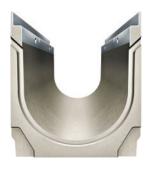

### **IMEAPARK COURTYARD GULLY**

#### **COMPONENTS**

The MEAPARK courtyard gully is made of high-quality recycled plastic (polypropylen-copolymer-regranulate) and is particularly ecological (recycable, free of asbestos and heavy metals). Their light weight makes them easy to install.

MEAPARK courtyard gullies were specially developed for use around the house, in garage driveways, along walkways and in

landscaping. Decorative gratings made of ductile iron or galvanized steel and the integrated sediment bucket round off the portfolio.