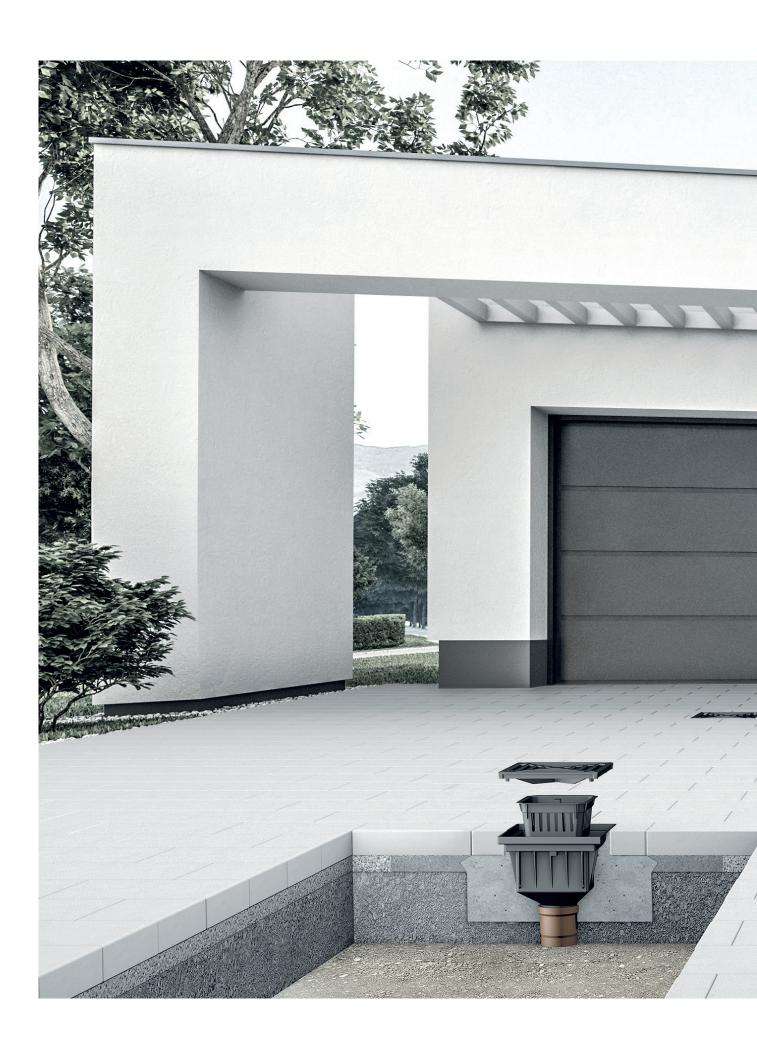

MEAPARK courtyard gullies were specially developed for use around the house, in garage driveways, along walkways and in

landscaping. Decorative gratings made of ductile iron or galvanized steel and the integrated sediment bucket round off the portfolio.

With MEAPARK courtyard gully you get the perfect point drainage solution for all applications around the house at an excellent price/performance ratio.

GARAGE DRIVEWAYS

GARDENING AND LANDSCAPING

INNER COURTYARDS

WALKWAYS