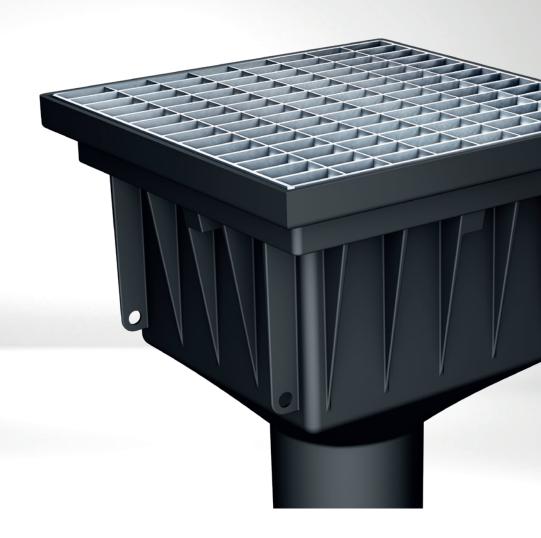

#### **COMPONENTS**

The MEAPARK courtyard gully is made of high-quality recycled plastic (polypropylen-copolymer-regranulate) and is particularly ecological (recycable, free of asbestos and heavy metals). Their light weight makes them easy to install.

MEAPARK courtyard gullies were specially developed for use around the house, in garage driveways, along walkways and in

landscaping. Decorative gratings made of ductile iron or galvanized steel and the integrated sediment bucket round off the portfolio.