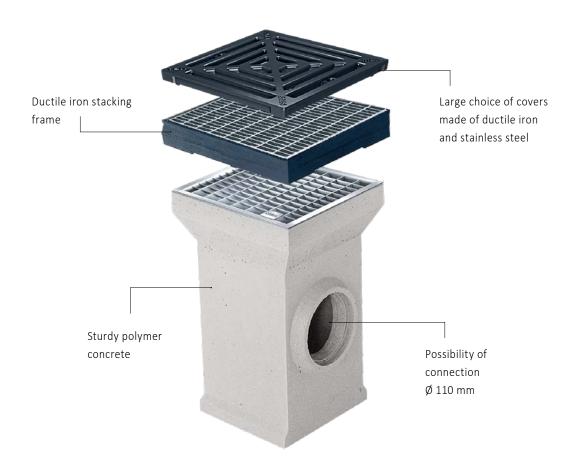

### The yard gully at a glance:

- > Fully fledged system with odour trap and sediment bucket
- > Large choice of accessories: compensating and extension elements for height adjustment

#### Covers:

- > Ductile iron stacking frame (B 125)
- > Mesh grating (B 125)
- > Overlaying mesh grating (suitable for passenger cars)

| Length:                                                                                                      | 300/282 mm                       |
|--------------------------------------------------------------------------------------------------------------|----------------------------------|
| Width:                                                                                                       | 300/282 mm                       |
| Height:                                                                                                      | 452/427 mm                       |
| Weight with ductile iron grating:<br>Weight with mesh grating 20/30:<br>Weight with overlaying mesh grating: | 32,40 kg<br>30,40 kg<br>23,10 kg |