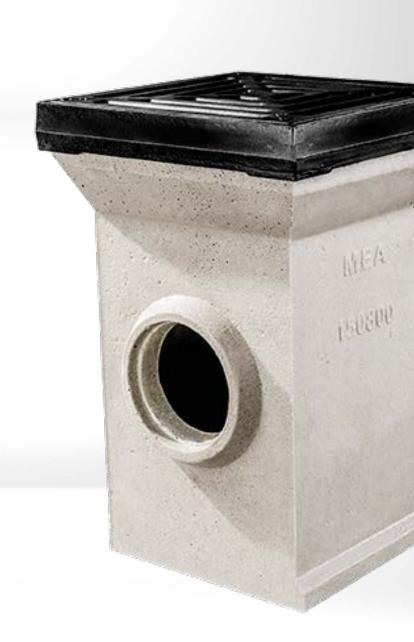

## **IMEAGARD YARD GULLY**

Perfectly designed for point drainage in yards, gardens and around the house: the MEAGARD yard gully made of polymer concrete with ductile iron and galvanized steel covers.

The MEAGARD yard drain is used where the requirements for

#### Covers:

- > Ductile iron stacking frame (B 125)
- > Mesh grating (B 125)
- > Overlaying mesh grating (suitable for passenger cars)

| Length:                                                                                                      | 300/282 mm                       |
|--------------------------------------------------------------------------------------------------------------|----------------------------------|
| Width:                                                                                                       | 300/282 mm                       |
| Height:                                                                                                      | 452/427 mm                       |
| Weight with ductile iron grating:<br>Weight with mesh grating 20/30:<br>Weight with overlaying mesh grating: | 32,40 kg<br>30,40 kg<br>23,10 kg |