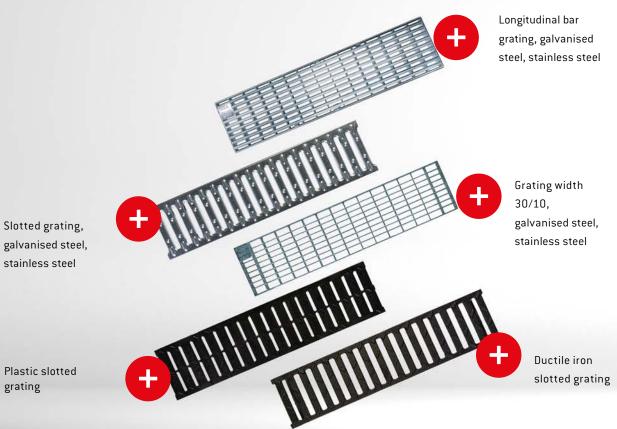

23 N/mm<sup>2</sup>), to bending (111,48 N/mm<sup>2</sup>) and to extreme temperatures (up to + 240°C).

Looking back on a more than 30 years history MEA is THE specialist for producing GRP channels.

MEAFLUID fluid redefines the boundaries in the use and

installation of channels thanks to the versality of possibilities in which this system can be used for drainage purposes. Available in 2 lengths 1000 and 500 mm and as a BLACK variant, MEAFLUID is particularly adapted for being used for gardens, front yards and green spaces, offering high water drainage levels coupled with extra long living qualities.

MEAFLUID is ideal for all who are searching for a professional quality drainage solution coupled to an easy to handle and fast to mount product at a fair price.



### **CHANNEL COVERS**



Plastic slotted

grating

### Loading classes:



### Advantages :

- Extremely sturdy thanks to the GRP material
- 100 mm width
- Exceptional value for money
- Easy to install
- Very light and extremely stable
- Small range of compatible accessories available