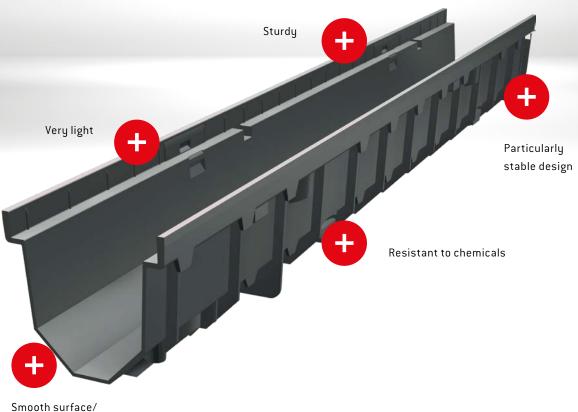

# **MEAFLUID** INNOVATION AND LIGHTNESS

optimized water flow

Glassfibre reinforced-composite is a sturdy high-tech material perfectly adapted for construction purposes. MEA channels are ecological (recycable, asbestos and heavy metal free) and show very good resistance to pressure (55,23 N/mm<sup>2</sup>), to bending (111,48 N/mm<sup>2</sup>) and to extreme temperatures (up to + 240°C).

### Advantages :

- Extremely sturdy thanks to the GRP material
- 100 mm width
- Exceptional value for money
- Easy to install
- Very light and extremely stable
- Small range of compatible accessories available