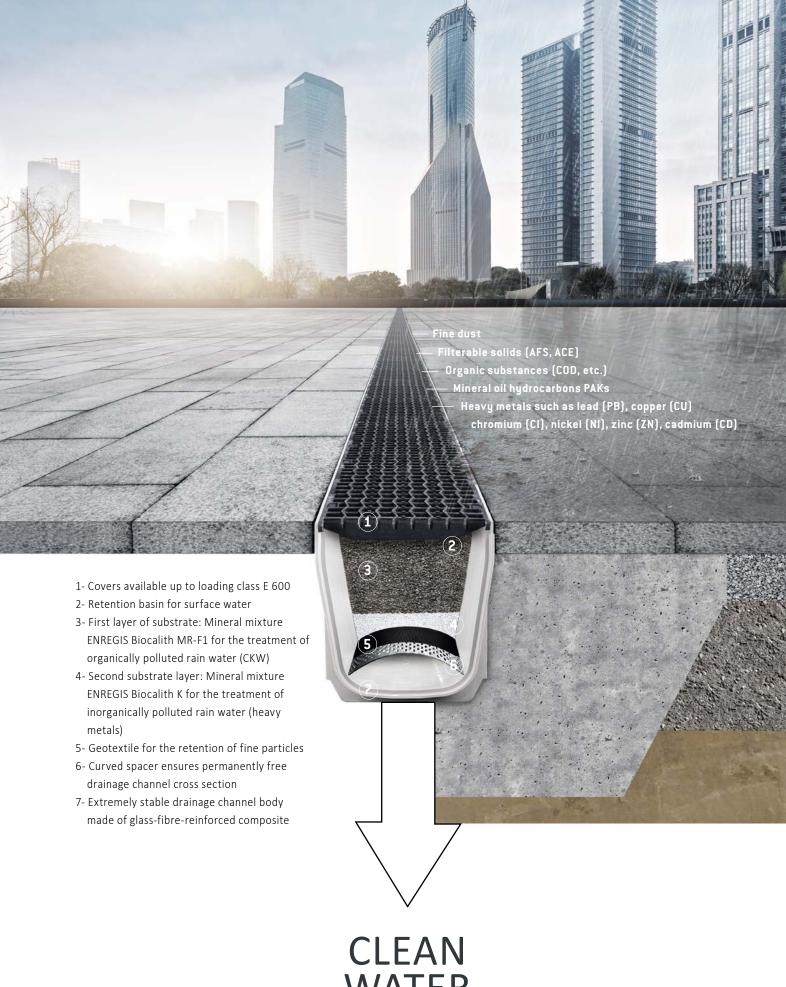

MEACLEAN PRO is the innovative rainwater treatment and linear drainage system with integrated multistage substrate technology for filtering and binding organically and non-organically materials contained in rain water.

MEACLEAN PRO is the perfect and compact alternative for inhabited soil layers, especially in densely inhabited areas. The innovative multi layer substrate technology is thereby able to reliably bind over hydrocarbons, solids and 99% of the heavy metals. With their extremely long service life of over 25 years\* the MEACLEAN PRO is optimally designed for use in parking and traffic areas and for the private sector.

## CLEAN WATER