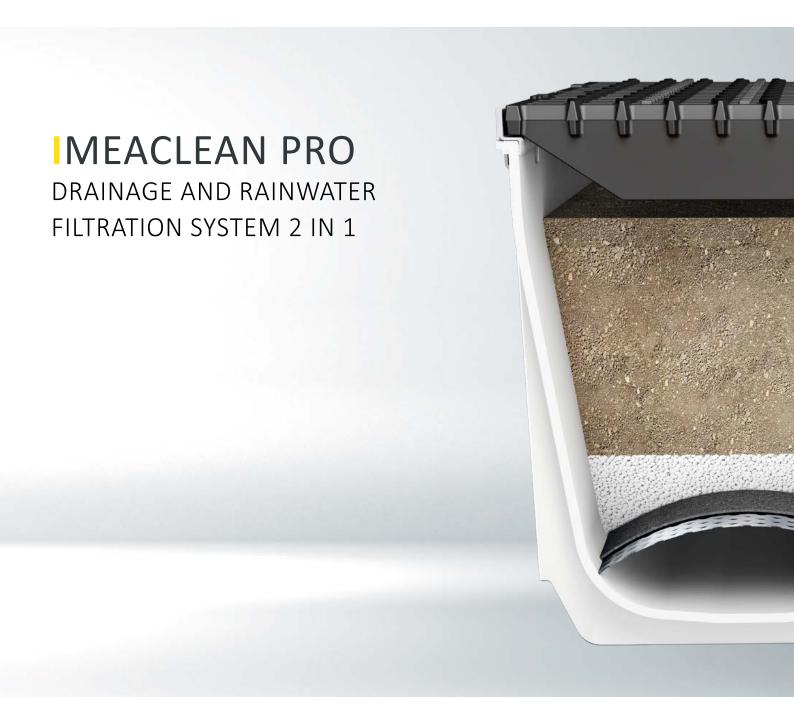

MEACLEAN PRO is the innovative rainwater treatment and linear drainage system with integrated multistage substrate technology for filtering and binding organically and non-organically materials contained in rain water.

MEACLEAN PRO is the perfect and compact alternative for inhabited soil layers, especially in densely inhabited areas. The innovative multi layer substrate technology is thereby able to reliably bind over hydrocarbons, solids and 99% of the heavy metals. With their extremely long service life of over 25 years\* the MEACLEAN PRO is optimally designed for use in parking and traffic areas and for the private sector.

#### SUSTAINABLE IRRIGATION

For applications in the private and public sectors, such as parks, parking lots, garage access roads.

Complete 1 meter long drainage channel made of high quality GRP

- > Available with a nominal diameter of 300 mm
- > Multi-stage filter technology for the treatment of polluted rain water
- > Substrate mixture made of ENREGIS Biocalith MR-F1/K
- > For connectable areas with an average size of 15 m<sup>2</sup> (With 100 l/s ha)

- > Spacer made of stainless steel pre-assembled for 1 meter extruded part
- > Wide range of channel covers in galvanised steel, stainless steel and ductile iron available
- > Space-saving compared to classic channel systems
- > Grating variants in galvanised steel and cast iron
- > With DIBt approval