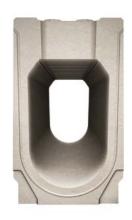

MEACLEAN PRO is the innovative rainwater treatment and linear drainage system with integrated multistage substrate technology for filtering and binding organically and non-organically materials contained in rain water.

MEACLEAN PRO is the perfect and compact alternative for inhabited soil layers, especially in densely inhabited areas. The innovative multi layer substrate technology is thereby able to reliably bind over hydrocarbons, solids and 99% of the heavy metals. With their extremely long service life of over 25 years\* the MEACLEAN PRO is optimally designed for use in parking and traffic areas and for the private sector.

#### SUSTAINABLE IRRIGATION

For applications in the private and public sectors, such as parks, parking lots, garage access roads.

Complete 1 meter long drainage channel made of high quality GRP

- > Available with a nominal diameter of 300 mm
- > Multi-stage filter technology for the treatment of polluted rain water
- > Substrate mixture made of ENREGIS Biocalith MR-F1/K
- > For connectable areas with an average size of 15 m<sup>2</sup> (With 100 l/s ha)