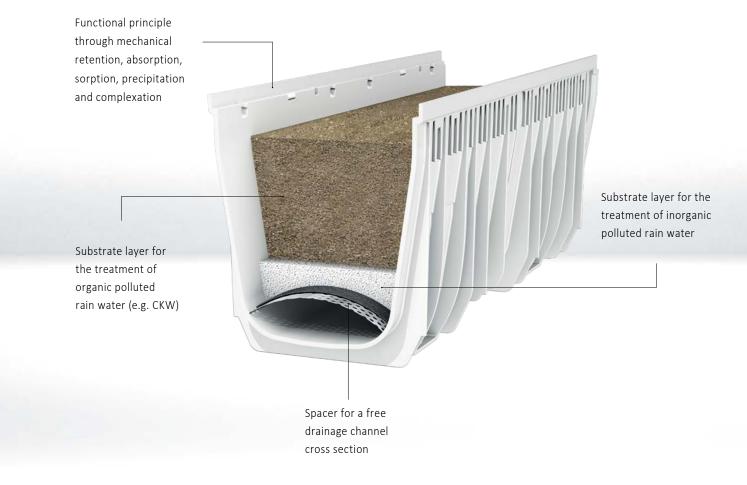

MEACLEAN PRO is the innovative rainwater treatment and linear drainage system with integrated multistage substrate technology for filtering and binding organically and non-organically materials contained in rain water.

MEACLEAN PRO is the perfect and compact alternative for inhabited soil layers, especially in densely inhabited areas. The innovative multi layer substrate technology is thereby able to reliably bind over hydrocarbons, solids and 99% of the heavy metals. With their extremely long service life of over 25 years\* the MEACLEAN PRO is optimally designed for use in parking and traffic areas and for the private sector.