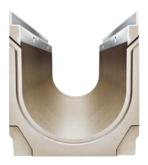

MEACLEAN PRO is the innovative rainwater treatment and linear drainage system with integrated multistage substrate technology for filtering and binding organically and non-organically materials contained in rain water.

MEACLEAN PRO is the perfect and compact alternative for inhabited soil layers, especially in densely inhabited areas. The innovative multi layer substrate technology is thereby able to reliably bind over hydrocarbons, solids and 99% of the heavy metals. With their extremely long service life of over 25 years\* the MEACLEAN PRO is optimally designed for use in parking and traffic areas and for the private sector.

#### SUSTAINABLE IRRIGATION

For applications in the private and public sectors, such as parks, parking lots, garage access roads.

Complete 1 meter long drainage channel made of high quality GRP

- > Available with a nominal diameter of 300 mm
- > Multi-stage filter technology for the treatment of polluted rain water
- > Substrate mixture made of ENREGIS Biocalith MR-F1/K
- > For connectable areas with an average size of 15 m<sup>2</sup> (With 100 l/s ha)