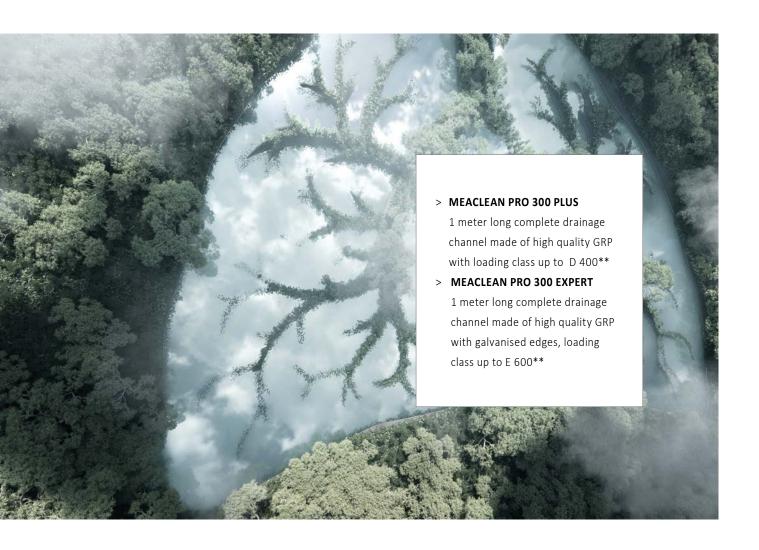

#### SUSTAINABLE IRRIGATION

For applications in the private and public sectors, such as parks, parking lots, garage access roads.

Complete 1 meter long drainage channel made of high quality GRP

- > Available with a nominal diameter of 300 mm
- > Multi-stage filter technology for the treatment of polluted rain water
- > Substrate mixture made of ENREGIS Biocalith MR-F1/K
- > For connectable areas with an average size of 15 m<sup>2</sup> (With 100 l/s ha)

- > Spacer made of stainless steel pre-assembled for 1 meter extruded part
- > Wide range of channel covers in galvanised steel, stainless steel and ductile iron available
- > Space-saving compared to classic channel systems
- > Grating variants in galvanised steel and cast iron
- > With DIBt approval