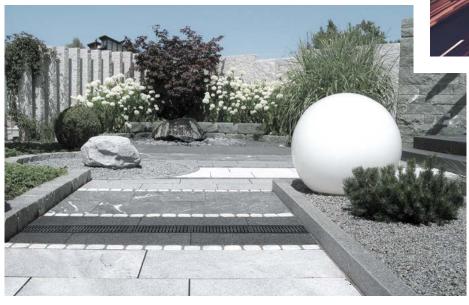

#### SUSTAINABLE IRRIGATION

For applications in the private and public sectors, such as parks, parking lots, garage access roads.

Complete 1 meter long drainage channel made of high quality GRP

- > Available with a nominal diameter of 300 mm
- > Multi-stage filter technology for the treatment of polluted rain water
- > Substrate mixture made of ENREGIS Biocalith MR-F1/K
- > For connectable areas with an average size of 15 m<sup>2</sup> (With 100 l/s ha)

## MEACLEAN PRO AREAS OF APPLICATION

GARDENING AND LANDSCAPING

ROADS AND CITIES

INDUSTRY AND LOGISTICS

HOME AND GARDEN

PARKING PLACES