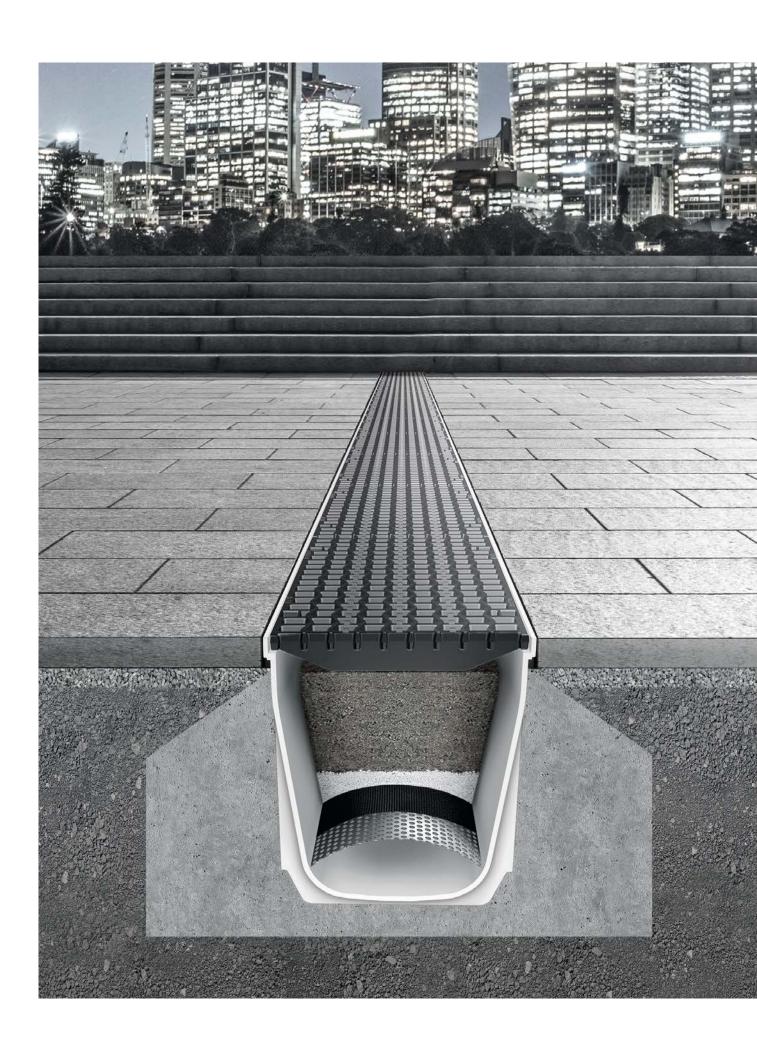

MEACLEAN PRO is the innovative rainwater treatment and linear drainage system with integrated multistage substrate technology for filtering and binding organically and non-organically materials contained in rain water.

MEACLEAN PRO is the perfect and compact alternative for inhabited soil layers, especially in densely inhabited areas. The innovative multi layer substrate technology is thereby able to reliably bind over hydrocarbons, solids and 99% of the heavy metals. With their extremely long service life of over 25 years\* the MEACLEAN PRO is optimally designed for use in parking and traffic areas and for the private sector.

#### SUSTAINABLE IRRIGATION

For applications in the private and public sectors, such as parks, parking lots, garage access roads.

Complete 1 meter long drainage channel made of high quality GRP

- > Available with a nominal diameter of 300 mm
- > Multi-stage filter technology for the treatment of polluted rain water
- > Substrate mixture made of ENREGIS Biocalith MR-F1/K
- > For connectable areas with an average size of 15 m<sup>2</sup> (With 100 l/s ha)

- > Spacer made of stainless steel pre-assembled for 1 meter extruded part
- > Wide range of channel covers in galvanised steel, stainless steel and ductile iron available
- > Space-saving compared to classic channel systems
- > Grating variants in galvanised steel and cast iron
- > With DIBt approval