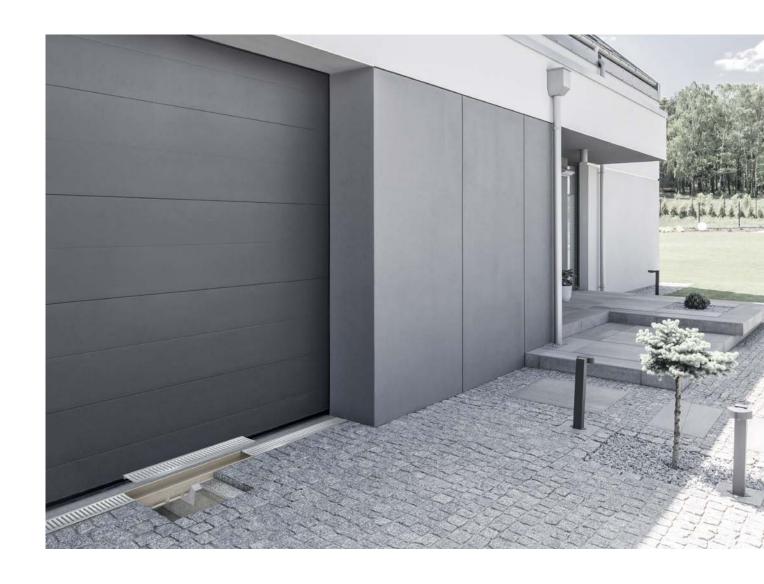

# DRAINAGE SOLUTION FOR HOME AND GARDEN

DRAINAGE CHANNEL BODY MADE OF HIGH QUALITY POLYMER CONCRETE

# **MEAGARD II MADE OF POLYMER CONCRETE**

The channel system MEAGARD II made of high-quality polymer concrete is ideal for use around the house and garden.

MEAGARD II is extremely robust, resistant to frost and weatherproof. The polymer concret channel body consists of 90% of mineral components and is therefore environmentally friendly and recyclable. MEAGARD II is also available with an integrated outlet for a faster and safer connection to the waste water system. A wide range of edge-covering gratings as well as an extensive range of accessories round off the portfolio.

- > For home and garden applications
- > Loading class up to B 125
- > With edge-covering gratings