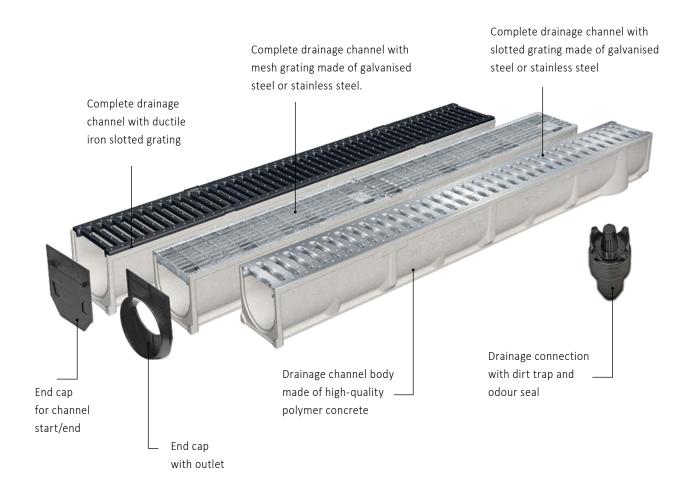

# System overview:

- > Drainage channel made of polymer concrete
- > Nominal width: 100 mm

### **Grating variants:**

- > Slotted grating made of stainless steel
- > Slotted grating made of ductile iron
- > Slotted grating made of galvanised steel
- > Mesh grating made of galvanised steel

| Length:                                          | 500 / 1000 mm                                                                                                   |
|--------------------------------------------------|-----------------------------------------------------------------------------------------------------------------|
| Construction width:                              | 130 mm                                                                                                          |
| Construction height with plastic slotted grating | 110 / 115 mm                                                                                                    |
| Construction height with plastic slotted grating | 127 mm                                                                                                          |
| Weight without grating:                          | 6,3 kg                                                                                                          |
| Slope type:                                      | Water level slope                                                                                               |
| Loading classes:                                 | Car passable,<br>loading class up to B 125*<br>with plastic slotted grating<br>and ductile iron slotted grating |