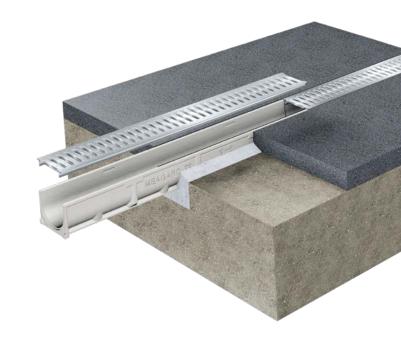

# System overview:

- > Drainage channel made of polymer concrete
- > Nominal width: 100 mm

### **Grating variants:**

- > Slotted grating made of stainless steel
- > Slotted grating made of ductile iron
- > Slotted grating made of galvanised steel
- > Mesh grating made of galvanised steel

| Length:                                          | 500 / 1000 mm                                                                                                   |
|--------------------------------------------------|-----------------------------------------------------------------------------------------------------------------|
| Construction width:                              | 130 mm                                                                                                          |
| Construction height with plastic slotted grating | 110 / 115 mm                                                                                                    |
| Construction height with plastic slotted grating | 127 mm                                                                                                          |
| Weight without grating:                          | 6,3 kg                                                                                                          |
| Slope type:                                      | Water level slope                                                                                               |
| Loading classes:                                 | Car passable,<br>loading class up to B 125*<br>with plastic slotted grating<br>and ductile iron slotted grating |