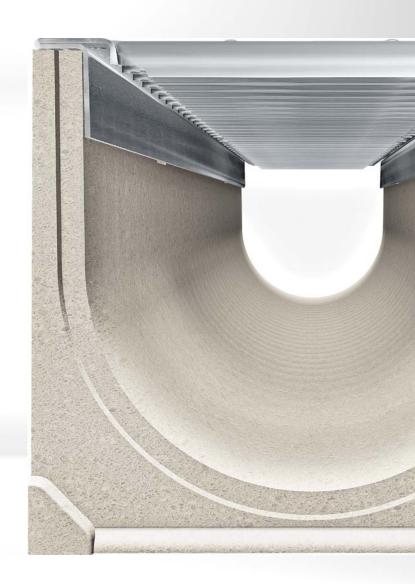

# **MEAGARD II MADE OF POLYMER CONCRETE**

The channel system MEAGARD II made of high-quality polymer concrete is ideal for use around the house and garden.

MEAGARD II is extremely robust, resistant to frost and weatherproof. The polymer concret channel body consists of 90% of mineral components and is therefore environmentally friendly and recyclable. MEAGARD II is also available with an integrated outlet for a faster and safer connection to the waste water system. A wide range of edge-covering gratings as well as an extensive range of accessories round off the portfolio.

# System overview:

- > Drainage channel made of polymer concrete
- > Nominal width: 100 mm

### **Grating variants:**

- > Slotted grating made of stainless steel
- > Slotted grating made of ductile iron
- > Slotted grating made of galvanised steel
- > Mesh grating made of galvanised steel

| Length:                                          | 500 / 1000 mm                                                                                                   |
|--------------------------------------------------|-----------------------------------------------------------------------------------------------------------------|
| Construction width:                              | 130 mm                                                                                                          |
| Construction height with plastic slotted grating | 110 / 115 mm                                                                                                    |
| Construction height with plastic slotted grating | 127 mm                                                                                                          |
| Weight without grating:                          | 6,3 kg                                                                                                          |
| Slope type:                                      | Water level slope                                                                                               |
| Loading classes:                                 | Car passable,<br>loading class up to B 125*<br>with plastic slotted grating<br>and ductile iron slotted grating |